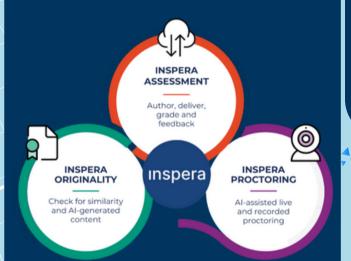

### SIMILARITY AND AI DETECTION

We're putting Academic Integrity Into the Hands of Academics, Where it Belongs. With similarity and Al-generated text prediction tools, you'll have all the information you need to maintain academic integrity to decide whether a submission is properly referenced or falls into the category of plagiarism.

### HOW DOES INSPERA ORIGINALITY WORK?

Inspera Originality gives you the power to check student submissions in multiple languages against existing source material. This is a whole new level of originality checking.